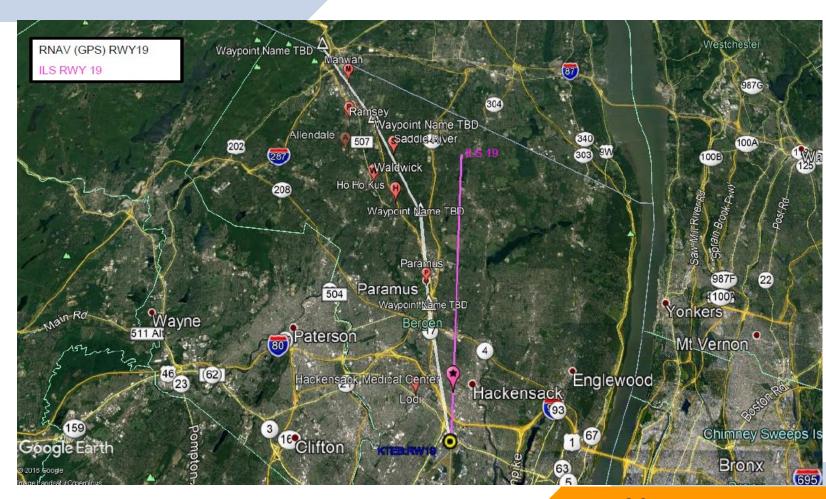

#### **Runway 19 RNAV Offset Approach**

- RNAV (GPS) X RWY 19 Offset approach to be published 12/31/20
- Approach availability TBD pending ATC training
- Concerns of potential noise impacts received from Valley Hospital in Paramus