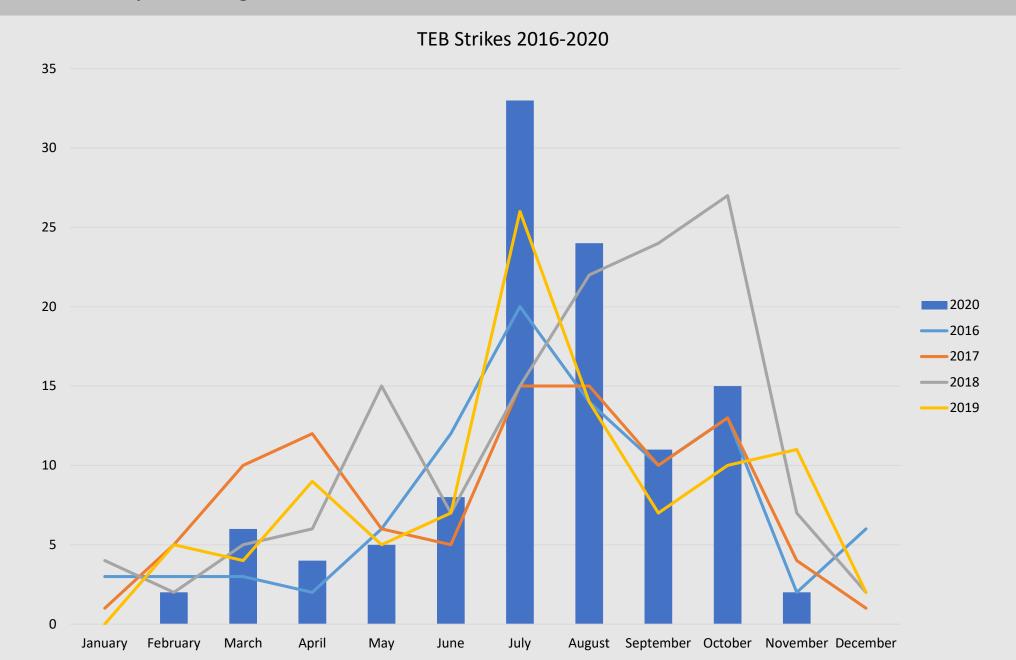

#### **November Wildlife Strikes**

| Species          | Strikes | Comments |
|------------------|---------|----------|
| Merlin           | 1       |          |
| Savannah sparrow | 1       |          |
| Total            | 2       |          |