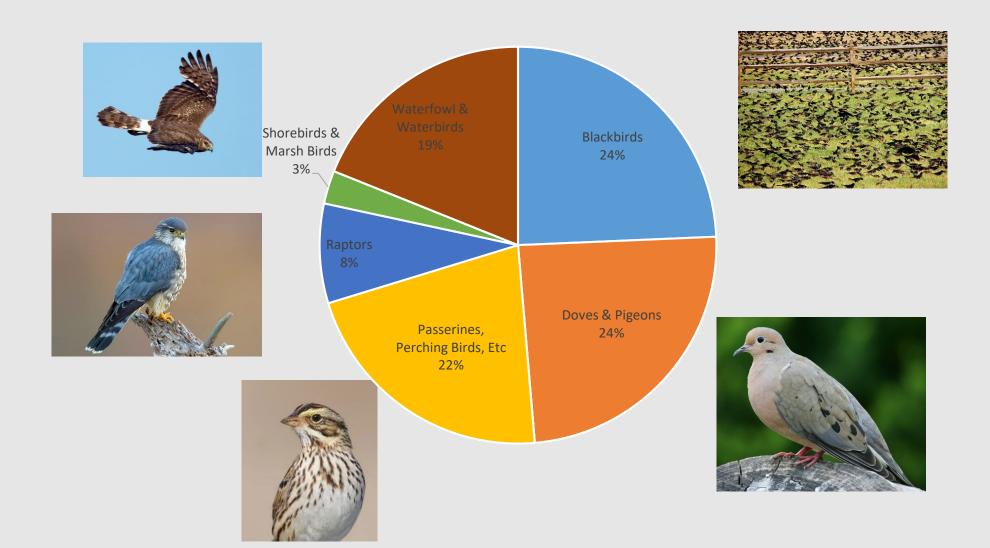

|
| 2012-2013   | 14                        | 38                       |
| 2013-2014   | 20                        | 72.6                     |
| 2014-2015   | 20                        | 49.5                     |
| 2015-2016   | 6                         | 29.9                     |
| 2016-2017   | 10                        | 33.5                     |
| 2017-2018   | 15                        | 48.5                     |
| 2018-2019   | 12                        | 20.6                     |
| 2019-2020   | 7                         | 8.3                      |



## Comparison



December 2020



FAA Operational Update
ATCT Manager
Gary Palm/AJ Barrett

December 2020



Wildlife Management Update

Terri Riotto – USDA



















#### **On-Airport Observations by Guild**











#### **Raptor Relocations**

| Month     | Species          | Number trapped and relocated |
|-----------|------------------|------------------------------|
| January   | American kestrel | 1                            |
| March     | American kestrel | 10                           |
| April     | American kestrel | 50                           |
| July      | American kestrel | 17                           |
| August    | American kestrel | 13                           |
| September | American kestrel | 43                           |
| October   | American kestrel | 31                           |
|           | Red-tailed hawk  | 3                            |
| November  | American kestrel | 2                            |
|           | Red-tailed hawk  | 2