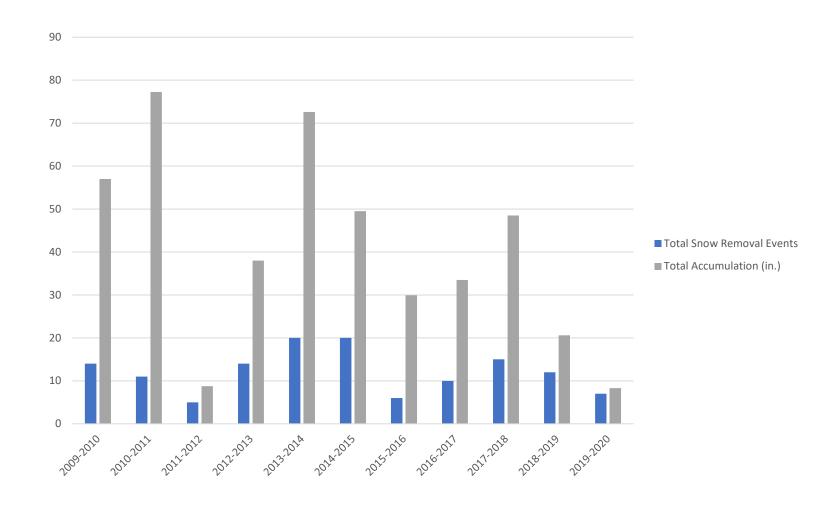

## **10-Year Comparison**

| Snow Season | Total Snow Removal Events | Total Accumulation (in.) |
|-------------|---------------------------|--------------------------|
| 2009-2010   | 14                        | 57                       |
| 2010-2011   | 11                        | 77.25                    |
| 2011-2012   | 5                         | 8.75                     |
| 2012-2013   | 14                        | 38                       |
| 2013-2014   | 20                        | 72.6                     |
| 2014-2015   | 20                        | 49.5                     |
| 2015-2016   | 6                         | 29.9                     |
| 2016-2017   | 10                        | 33.5                     |
| 2017-2018   | 15                        | 48.5                     |
| 2018-2019   | 12                        | 20.6                     |
| 2019-2020   | 7                         | 8.3                      |