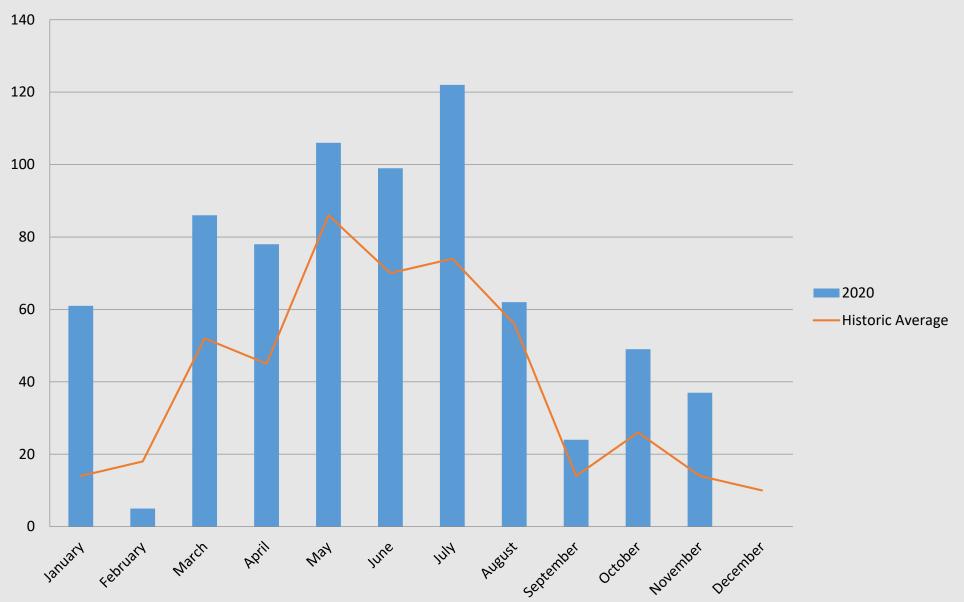

#### **Raptor Relocations**

| Month     | Species          | Number trapped and relocated |
|-----------|------------------|------------------------------|
| January   | American kestrel | 1                            |
| March     | American kestrel | 10                           |
| April     | American kestrel | 50                           |
| July      | American kestrel | 17                           |
| August    | American kestrel | 13                           |
| September | American kestrel | 43                           |
| October   | American kestrel | 31                           |
|           | Red-tailed hawk  | 3                            |
| November  | American kestrel | 2                            |
|           | Red-tailed hawk  | 2                            |
| YTD Total |                  | 172                          |