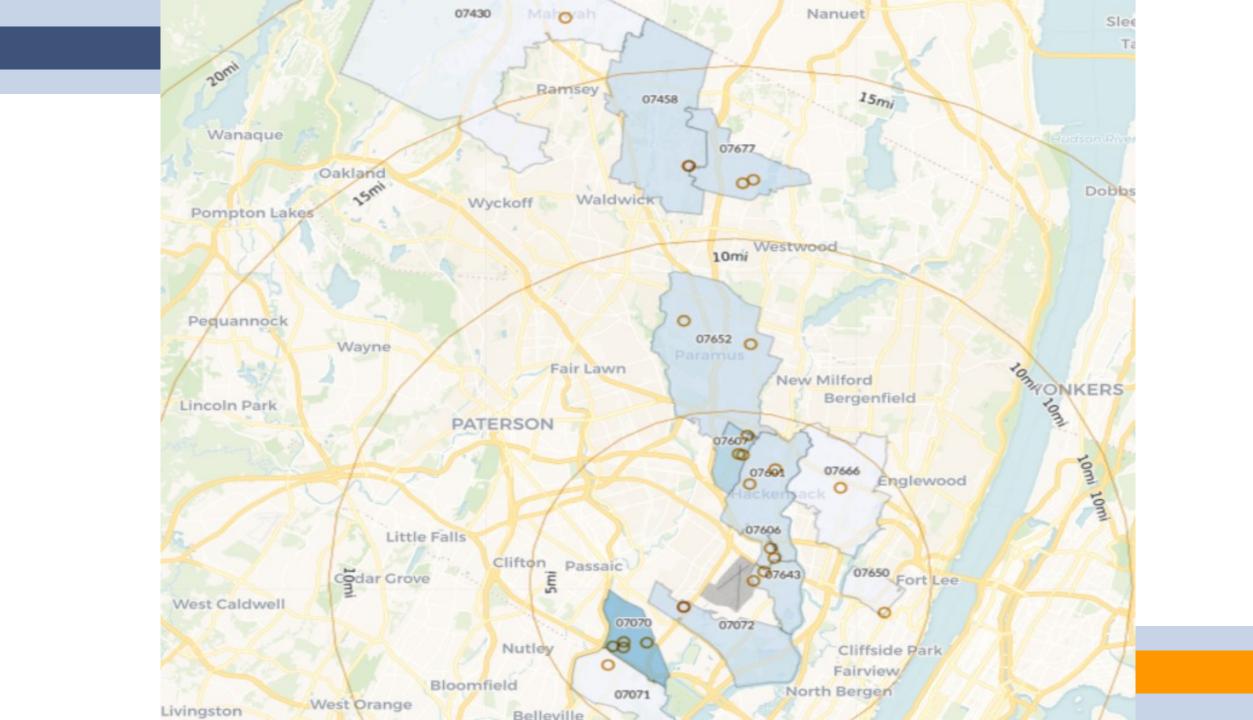

#### **Runway 19 RNAV Offset Approach**

- RNAV (GPS) X RWY 19 Offset approach to be published 12/31/20
- Approach availability TBD pending ATC training
- Concerns of potential noise impacts received from Valley Hospital in Paramus