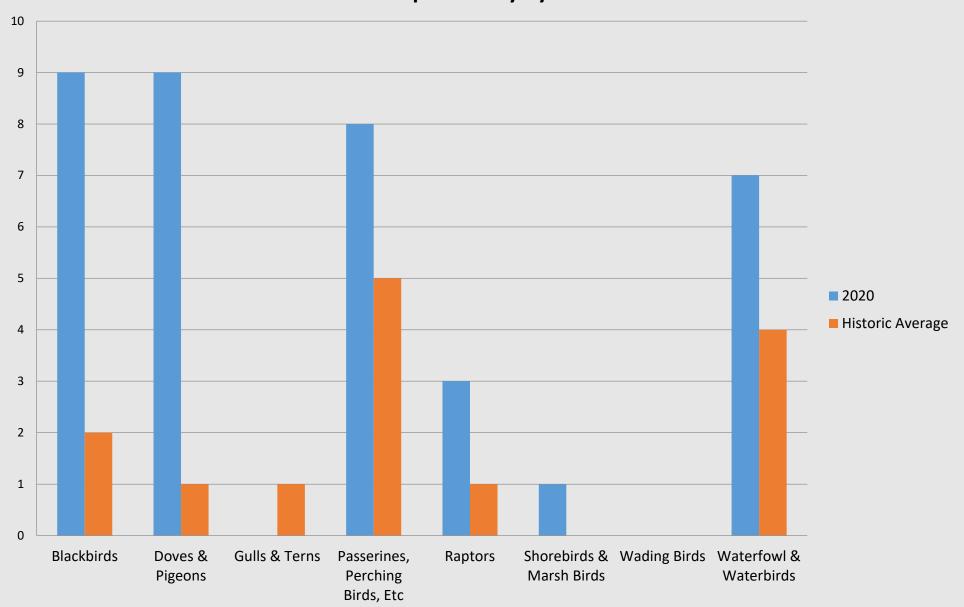

| 5                         | 8.75                     |
| 2012-2013   | 14                        | 38                       |
| 2013-2014   | 20                        | 72.6                     |
| 2014-2015   | 20                        | 49.5                     |
| 2015-2016   | 6                         | 29.9                     |
| 2016-2017   | 10                        | 33.5                     |
| 2017-2018   | 15                        | 48.5                     |
| 2018-2019   | 12                        | 20.6                     |
| 2019-2020   | 7                         | 8.3                      |



## Comparison



December 2020



FAA Operational Update
ATCT Manager
Gary Palm/AJ Barrett

December 2020



Wildlife Management Update

Terri Riotto – USDA



















#### **On-Airport Observations by Guild**











#### **Raptor Relocations**

| Month     | Species          | Number trapped and relocated |
|-----------|------------------|------------------------------|
| January   | American kestrel | 1                            |
| March     | American kestrel | 10                           |
| April     | American kestrel | 50                           |
| July      | American kestrel | 17                           |
| August    | American kestrel | 13                           |
| September | American kestrel | 43                           |
| October   | American kestrel | 31                           |
|           | Red-tailed hawk  | 3                            |
| November  | American kestrel | 2                            |
|