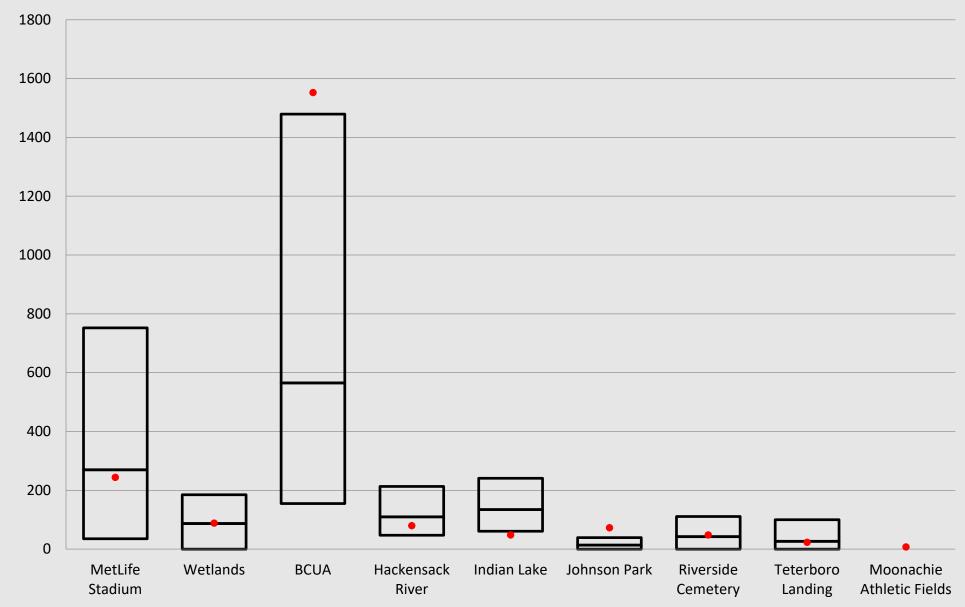

#### **Raptor Relocations**

| Month     | Species          | Number trapped and relocated |
|-----------|------------------|------------------------------|
| January   | American kestrel | 1                            |
| March     | American kestrel | 10                           |
| April     | American kestrel | 50                           |
| July      | American kestrel | 17                           |
| August    | American kestrel | 13                           |
| September | American kestrel | 43                           |
| October   | American kestrel | 31                           |
|           | Red-tailed hawk  | 3                            |
| November  | American kestrel | 2                            |
|           | Red-tailed hawk  | 2                            |
| YTD Total |                  | 172                          |

#### **Raptor Relocations**