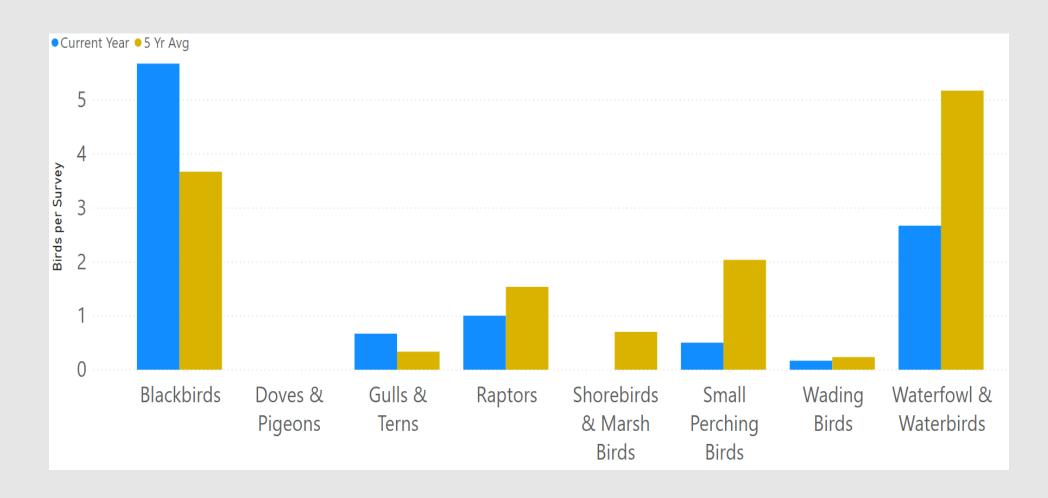

#### Average Number of Birds per Guild Observed per Survey

#### **On-Airport Observations by Guild**