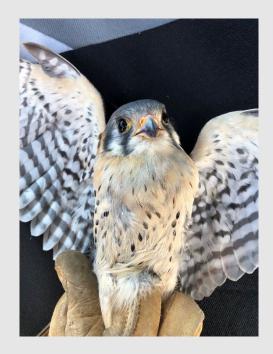

### **Raptor Relocations**

| Month     | Species          | Number trapped and relocated |
|-----------|------------------|------------------------------|
| January   | American kestrel | 1                            |
|           | Red-tailed hawk  | 1                            |
| YTD Total |                  | 2                            |