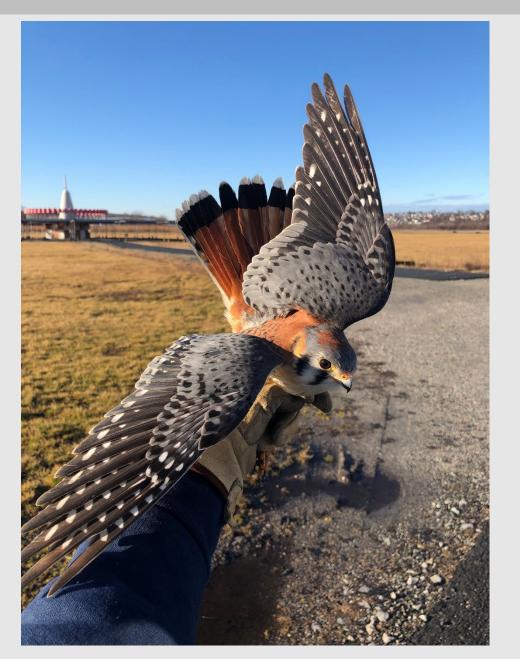

### **Raptor Relocations**

| Month     | Species          | Number trapped and relocated |
|-----------|------------------|------------------------------|
| January   | American kestrel | 1                            |
|           | Red-tailed hawk  | 1                            |
| YTD Total |                  | 2                            |