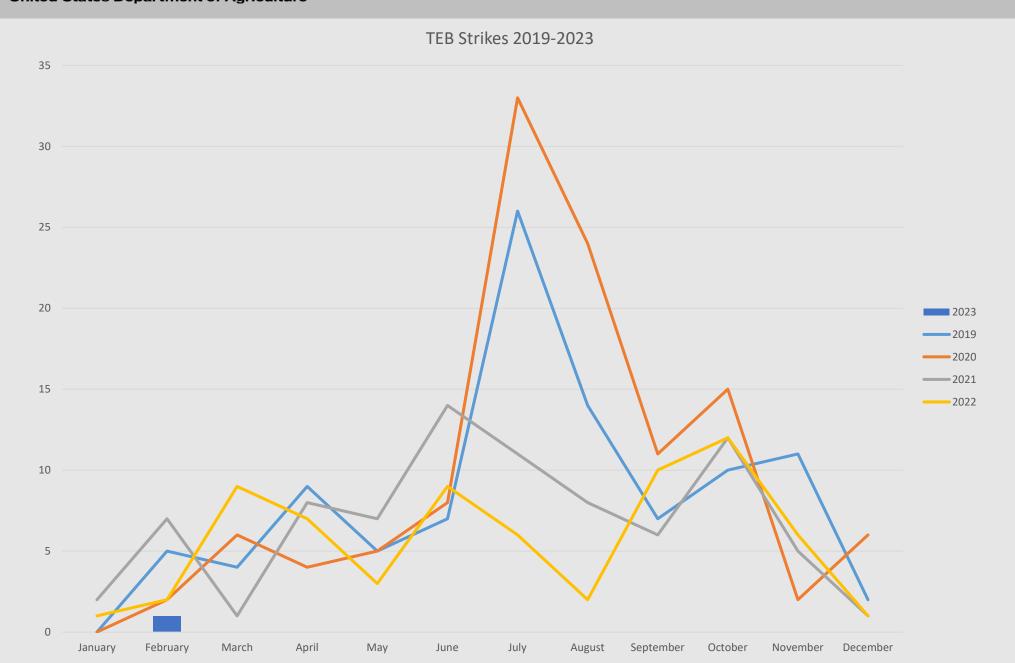

### **February Wildlife Strikes**

| Species | Strikes | Comments        |
|---------|---------|-----------------|
| Mallard | 1       | Found on Rwy 24 |
| Total   | 1       |                 |

March 2023