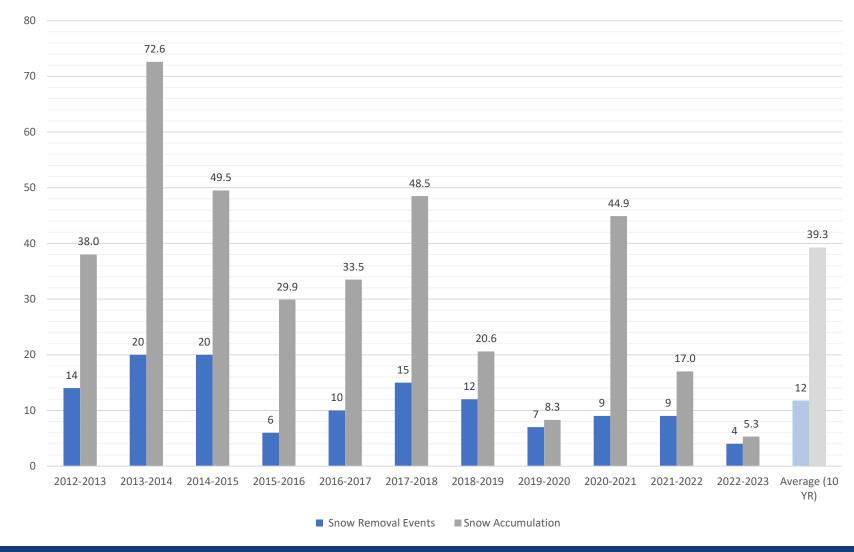

# **10-Year Comparison**

| Snow Season     | Snow Removal Events | Snow Accumulation |
|-----------------|---------------------|-------------------|
| 2012-2013       | 14                  | 38.0              |
| 2013-2014       | 20                  | 72.6              |
| 2014-2015       | 20                  | 49.5              |
| 2015-2016       | 6                   | 29.9              |
| 2016-2017       | 10                  | 33.5              |
| 2017-2018       | 15                  | 48.5              |
| 2018-2019       | 12                  | 20.6              |
| 2019-2020       | 7                   | 8.3               |
| 2020-2021       | 9                   | 44.9              |
| 2021-2022       | 9                   | 17.0              |
| 2022-2023       | 4                   | 5.3               |
| Average (10 YR) | 12                  | 39.3              |