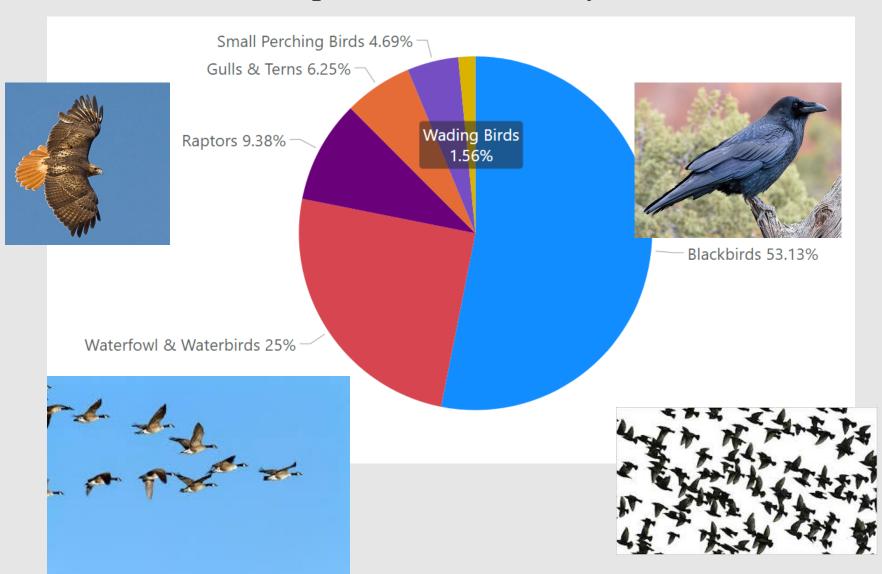

#### Average Number of Birds per Guild Observed per Survey

#### **On-Airport Observations by Guild**