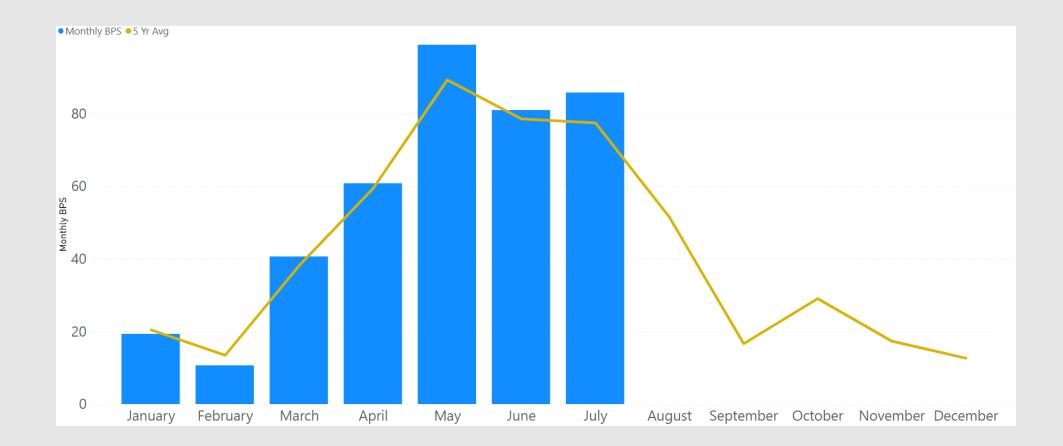

bution Upgrades to: (2023)
- RWY 01 VASI/PAPI
- RWY 01 REILs
- RWY 06 GS
- RWY 06 LOC
- RWY 24 PAPI
- ASOS



Airport Operations – Construction Project Update

►FAA Control Tower

- Continuing as scheduled
- Fall 2024 full-service commissioning



Airport Operations – Traffic Outlook

➤August Events <u>US Open Tennis - Aug 28 – Sep 10</u> Labor Day Departures – Aug 30 >September Events Labor Day – Sept. 4 NYC Fashion Week – Sept. 7 - 13 Rosh Hashana - Sept. 15 – 17 Emmy Awards - Sept. 18 JetNet iQ Bus Ava Summit - Sept. 13 – 14 UNGA – Sept. 12 – 30 Yom Kippur – Sept. 24 - 25



Airport Security Update

Audit Update



August 2023



ATCT – FAA Update Lazaro Arteaga

August 2023



### Wildlife Management Update

### Terri Riotto – USDA





### Average Number of Birds Observed per Survey





### Average Number of Birds per Guild Observed per Survey



### **On-Airport Observations by Guild**





| Month     | Species          | Number trapped and relocated |
|-----------|------------------|------------------------------|
| January   | American kestrel | 1                            |
|           | Red-tailed hawk  | 1                            |
| March     | American kestrel | 7                            |
|           | Red-tailed hawk  | 1                            |
| April     | American kestrel | 29                           |
|           | Red-tailed hawk  | 1                            |
| May       | Red-tailed hawk  | 1                            |
| July      | American kestrel | 7                            |
| YTD Total |                  | 48