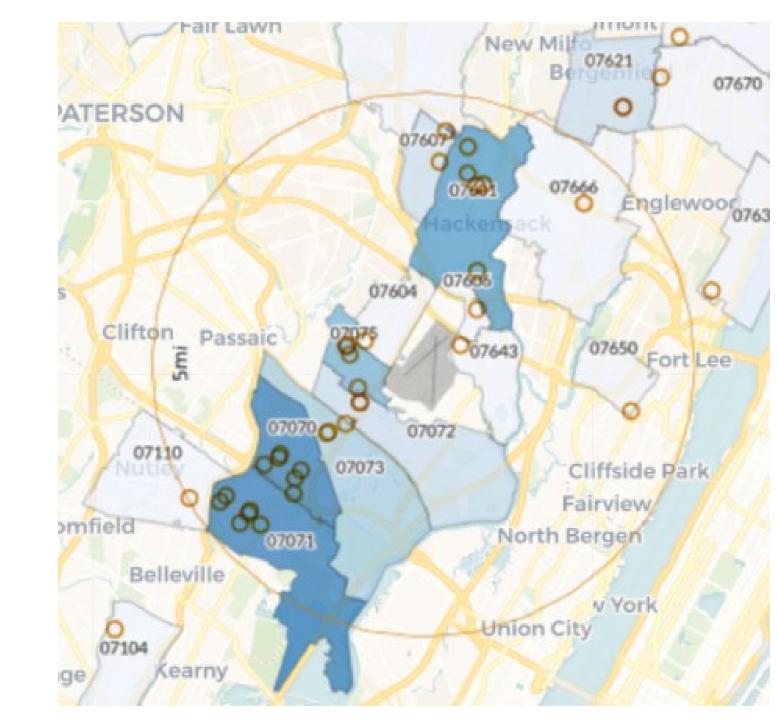

162     |
|                              |            |         |            |         |
| YTD Complaints<br>All Hours  | 40,710     | 500     | 48,921     | 924     |
|                              |            |         |            |         |
|                              |            |         |            |         |
| July Complaints 10:00        |            |         |            |         |
| PM - 7:00 AM                 | 376        | 37      | 445        | 39      |
|                              |            |         |            |         |
| YTD Complaints               |            |         |            |         |
| 10:00 PM - 7:00 AM           | 4,352      | 201     | 5,904      | 252     |

### Complaint Locations July 2023

Households within a 5-mile radius of TEB



### Complaint Locations July 2023

Households within a 20-mile radius of TEB



# July Noise Violations

| Violation<br>Level | July<br>2023 | YTD<br>2023 | July<br>2022 | YTD<br>2022 |
|--------------------|--------------|-------------|--------------|-------------|
| First              | 8            | 43          | 2            | 30          |
| Second             | 1            | 1           | 0            | 1           |
| Third              | 0            | 0           | 0            | 0           |
| Warning            | 2            | 20          | 0            | 17          |



• AED Training August 22 Building 72





#### **Support Our Service Members Overseas** with PAVA!

Donate supplies for care packages for our troops throughout July, August, and September.

Receiving a ca