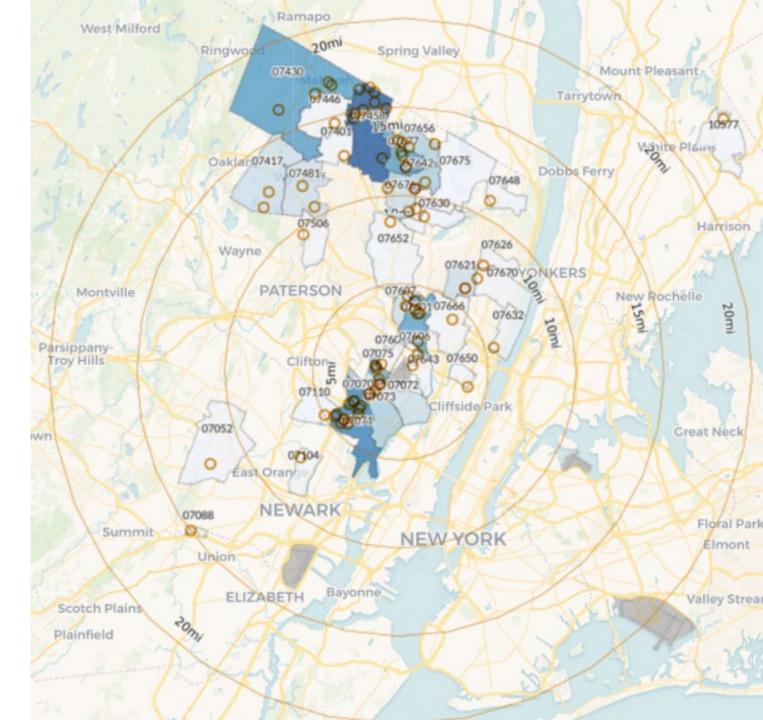

|
| YTD Complaints<br>All Hours  | 40,710     | 500     | 48,921     | 924     |
|                              |            |         |            |         |
|                              |            |         |            |         |
| July Complaints 10:00        |            |         |            |         |
| PM - 7:00 AM                 | 376        | 37      | 445        | 39      |
|                              |            |         |            |         |
| YTD Complaints               |            |         |            |         |
| 10:00 PM - 7:00 AM           | 4,352      | 201     | 5,904      | 252     |

### Complaint Locations July 2023

Households within a 5-mile radius of TEB



### Complaint Locations July 2023

Households within a 20-mile radius of TEB



# July Noise Violations

| Violation<br>Level | July<br>2023 | YTD<br>2023 | July<br>2022 | YTD<br>2022 |
|--------------------|--------------|-------------|--------------|-------------|
| First              | 8            | 43          | 2            | 30          |
| Second             | 1            | 1           | 0            | 1           |
| Third              | 0            | 0           | 0            | 0           |
| Warning            | 2            | 20          | 0            | 17          |



• AED Training August 22 Building 72





#### **Support Our Service Members Overseas** with PAVA!

Donate supplies for care packages for our troops throughout July, August, and September.

Receiving a care package from back home is worth much more than just what's inside the box - i