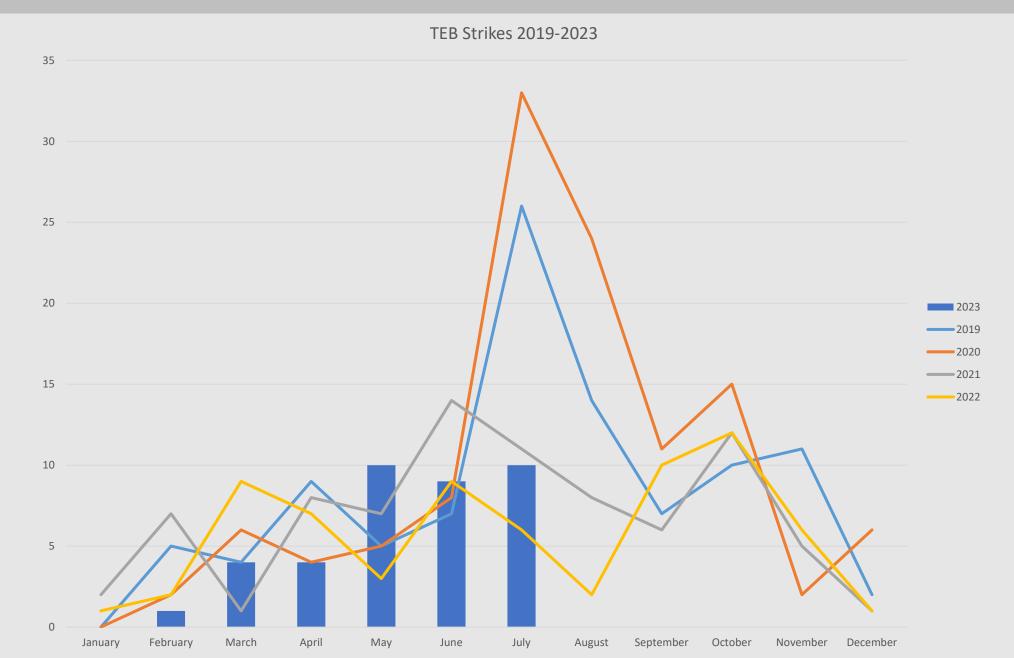

| Species           | Strikes | Comments |
|-------------------|---------|----------|
| American robin    | 2       |          |
| Barn swallow      | 2       |          |
| Chimney swift     | 2       |          |
| European starling | 1       |          |
| Mourning dove     | 1       |          |
| Osprey            | 1       |          |
| Unknown bird      | 1       |          |
| Total             | 10      |          |