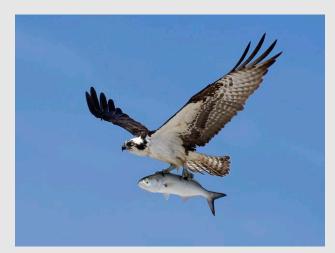

| Species           | Strikes | Comments |
|-------------------|---------|----------|
| American robin    | 2       |          |
| Barn swallow      | 2       |          |
| Chimney swift     | 2       |          |
| European starling | 1       |          |
| Mourning dove     | 1       |          |
| Osprey            | 1       |          |
| Unknown bird      | 1       |          |
| Total             | 10      |          |