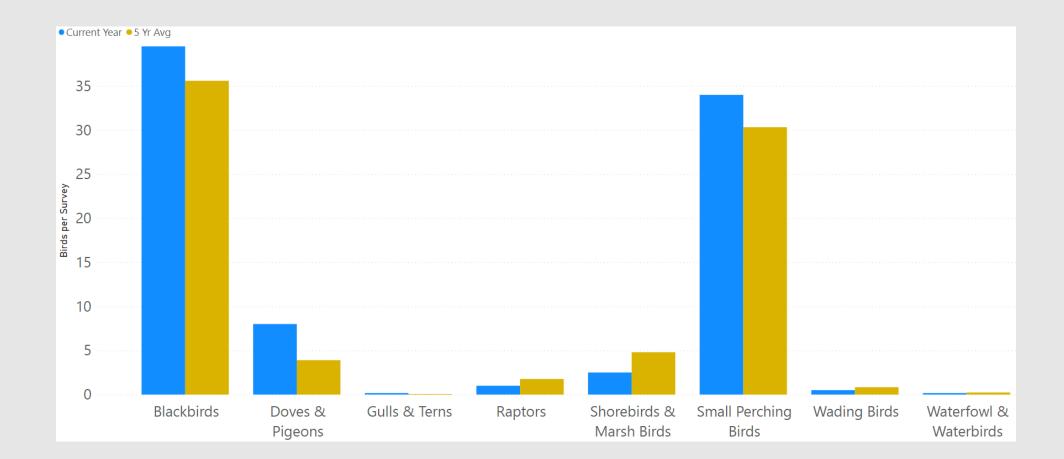

RWY 06 GS
- RWY 06 LOC
- RWY 24 PAPI
- ASOS



Airport Operations – Construction Project Update

►FAA Control Tower

- Continuing as scheduled
- Fall 2024 full-service commissioning



Airport Operations – Traffic Outlook

➤August Events <u>US Open Tennis - Aug 28 – Sep 10</u> Labor Day Departures – Aug 30 >September Events Labor Day – Sept. 4 NYC Fashion Week – Sept. 7 - 13 Rosh Hashana - Sept. 15 – 17 Emmy Awards - Sept. 18 JetNet iQ Bus Ava Summit - Sept. 13 – 14 UNGA – Sept. 12 – 30 Yom Kippur – Sept. 24 - 25



Airport Security Update

Audit Update



August 2023



ATCT – FAA Update Lazaro Arteaga

August 2023



### Wildlife Management Update

### Terri Riotto – USDA





### Average Number of Birds Observed per Survey





### Average Number of Birds per Guild Observed per Survey



### **On-Airport Observations by Guild**





| Month     | Species          | Number trapped and relocated |
|-----------|------------------|------------------------------|
| January   | American kestrel | 1                            |
|           | Red-tailed hawk  | 1                            |
| March     | American kestrel | 7                            |
|           | Red-tailed hawk  | 1                            |
| April     | American kestrel | 29                           |
|           | Red-tailed hawk  | 1                            |
| May       | Red-tailed hawk  | 1                            |
| July      | American kestrel | 7                            |
| YTD Total |                  | 48                           |



| Species           | Strikes | Comments |
|-