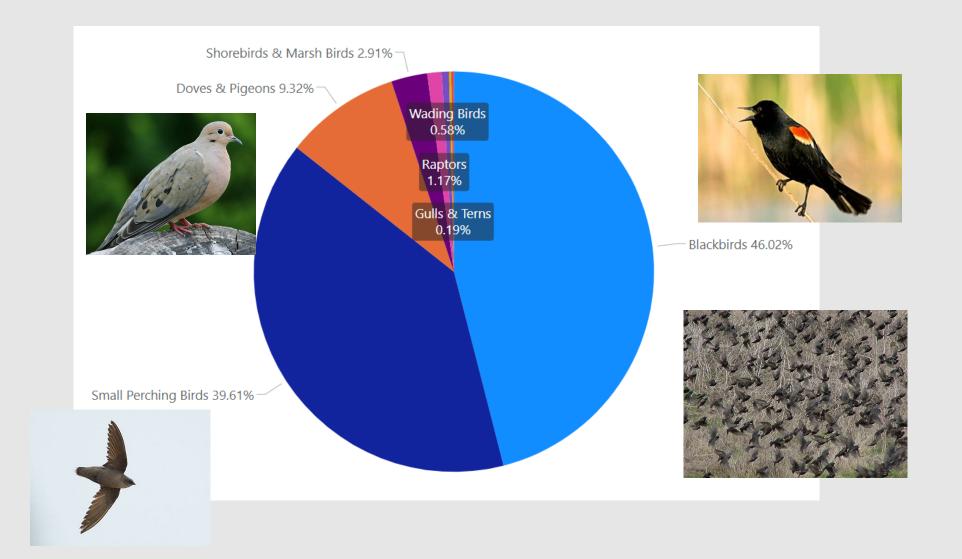

### **On-Airport Observations by Guild**

| Month     | Species          | Number trapped and relocated |
|-----------|------------------|------------------------------|
| January   | American kestrel | 1                            |
|           | Red-tailed hawk  | 1                            |
| March     | American kestrel | 7                            |
|           | Red-tailed hawk  | 1                            |
| April     | American kestrel | 29                           |
|           | Red-tailed hawk  | 1                            |
| May       | Red-tailed hawk  | 1                            |
| July      | American kestrel | 7                            |
| YTD Total |                  | 48                           |