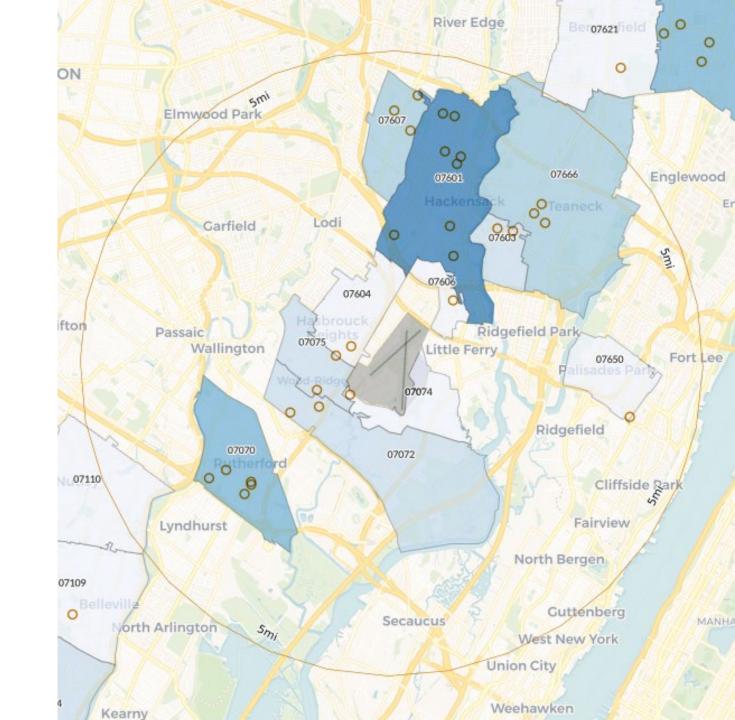

## April Complaint Locations

Complaints within a 5-mile radius of TEB

2024: 29 Households

2023: 37 Households

## April Complaint Locations

Complaints within a 20-mile radius of TEB

2024: 56 Households

2023: 89 Households