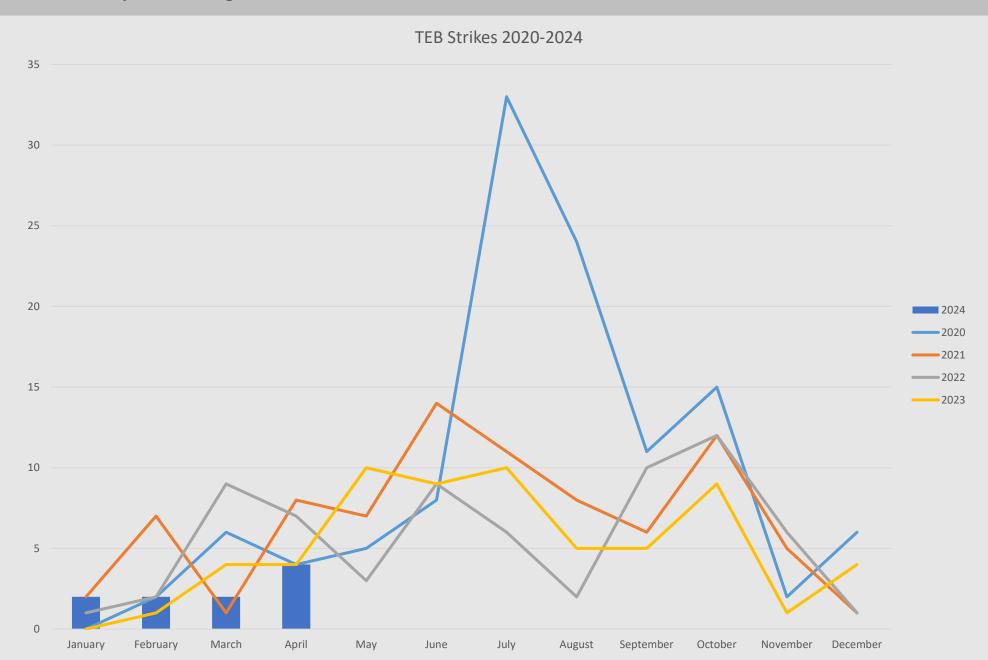

### **April Wildlife Strikes**

| Species           | Strikes | Comments |
|-------------------|---------|----------|
| Barn owl          | 1       |          |
| European starling | 2       |          |
| Tree swallow      | 1       |          |
| Total             | 4       |          |