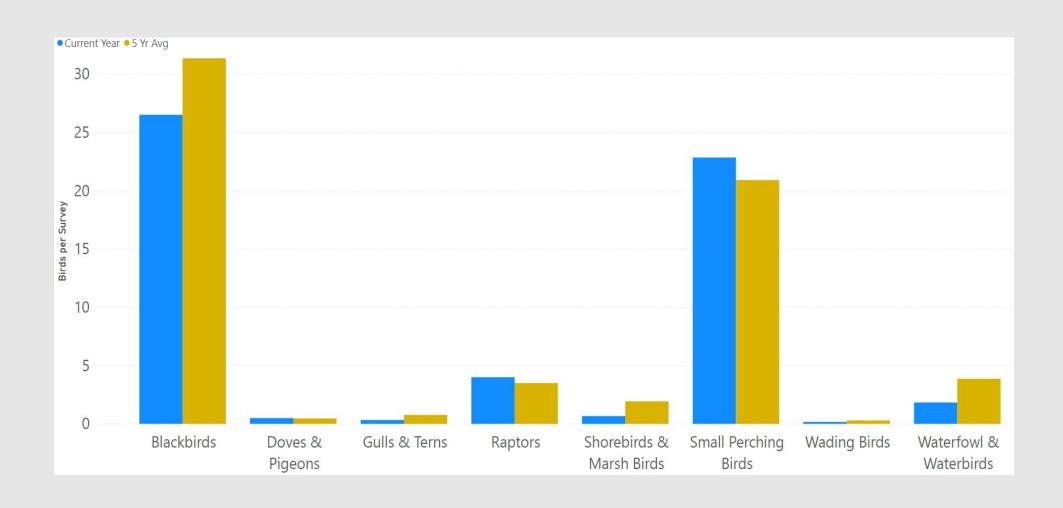

#### Average Number of Birds per Guild Observed per Survey

### **On-Airport Observations by Guild**