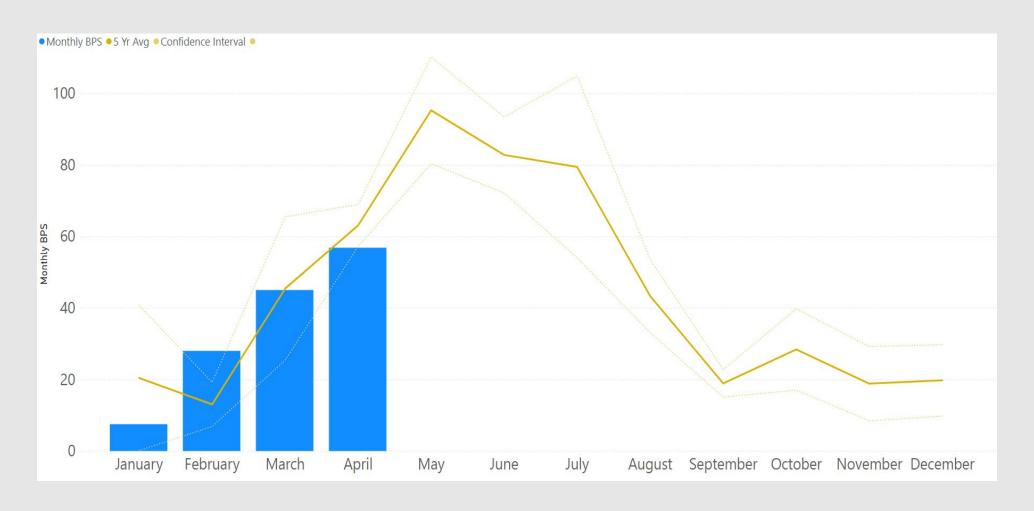

Manager's Meeting – May 2024**

High Traffic Volume Outlook:

```
May Events
```

Kentucky Derby - May 4

Mothers Day – May 12

College Completions and Graduations – May 11 - 19

Preakness – May 18

Memorial Day – May 27

#### **June Events**

Belmont Stakes - June 8

Tony Awards – June 16

<u>US Open Golf in Pinehurst, NC – June 10 – 16</u>

July 4th Departures – June 28

#### **July Events**

July 4th Holiday – July 4



# **TEB Manager's Meeting – May 2024**

Airport Security Update

- ➤ Community Watch Audit Update
- ➤ Operations Security Update
- ➤ Enhanced Security Level due to Mid-East war activities



May 2024



# ATCT – FAA Update Matthew Petersen/Marina LeBron

May 2024



Wildlife Management Update

Terri Riotto – USDA







#### Average Number of Birds Observed per Survey





#### Average Number of Birds per Guild Observed per Survey





### **On-Airport Observations by Guild**





#### **Raptor Relocations**

| Month     | Species          | Number trapped and relocated |
|-----------|------------------|------------------------------|
| January   | American kestrel | 1                            |
|           | Red-tailed hawk  | 2                            |
| February  | American kestrel | 1                            |
|           | Red-tailed hawk  | 1                            |
| March     | American kestrel | 13                           |
|           | Red-tailed hawk  | 1                            |
| April     | American kestrel | 45                           |
|           | Red-tailed hawk  | 3                            |
| YTD Total |