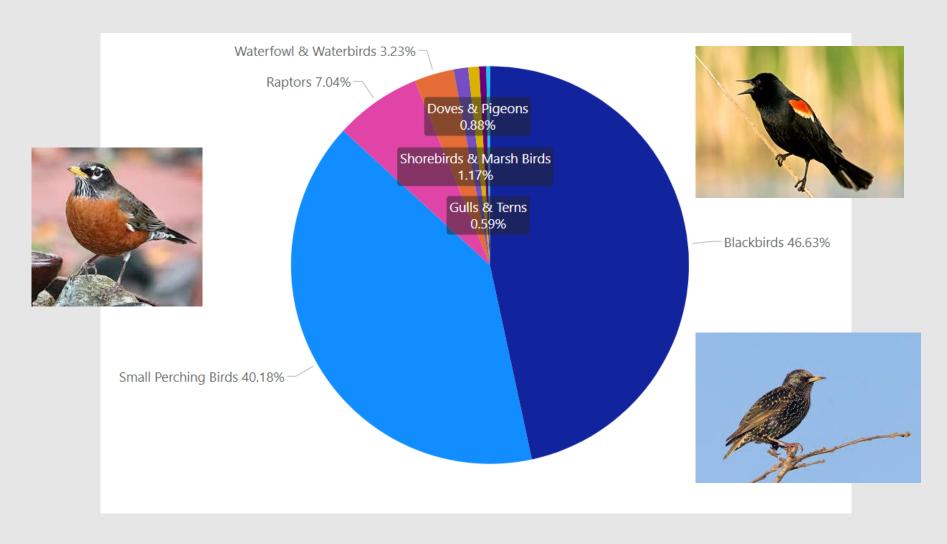

#### Average Number of Birds per Guild Observed per Survey

### **On-Airport Observations by Guild**