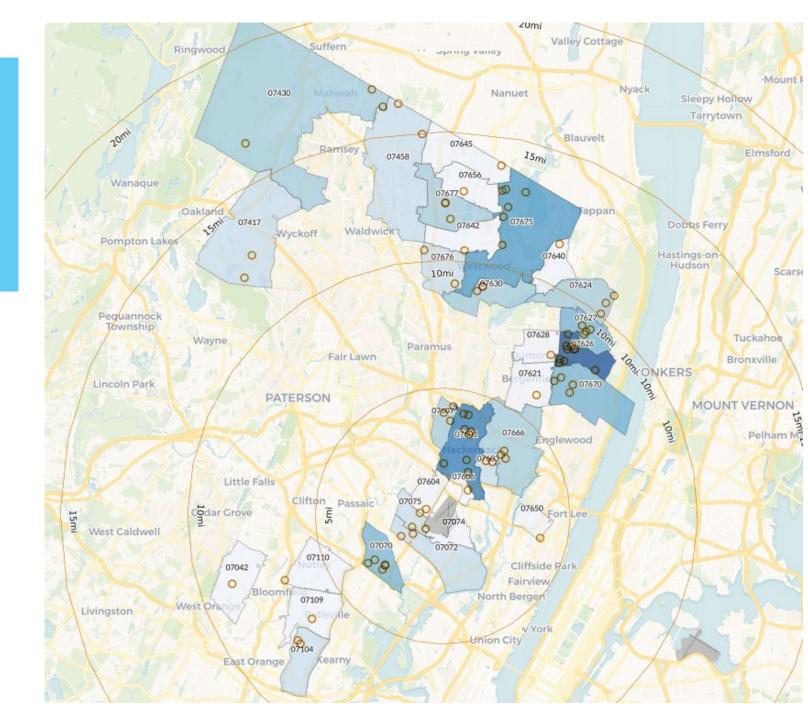

## April Complaint Locations

Complaints within a 5-mile radius of TEB

2024: 29 Households

2023: 37 Households

## April Complaint Locations

Complaints within a 20-mile radius of TEB

2024: 56 Households

2023: 89 Households