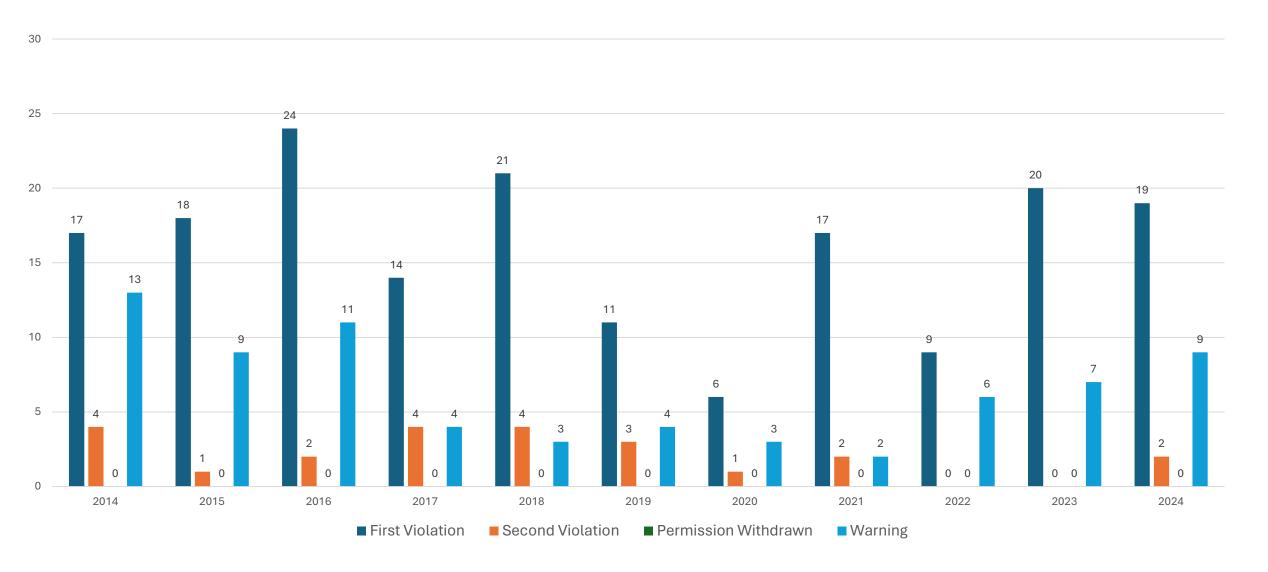

# April Noise Violations

| Violation<br>Level | April<br>2024 | YTD<br>2024 | April<br>2023 | YTD<br>2023 |
|--------------------|---------------|-------------|---------------|-------------|
| First              | 7             | 19          | 13            | 20          |
| Second             | 0             | 2           | 0             | 0           |
| Third              | 0             | 0           | 0             | 0           |
| Warning            | 3             | 9           | 0             | 7           |

## Year-to-Date Noise Violations