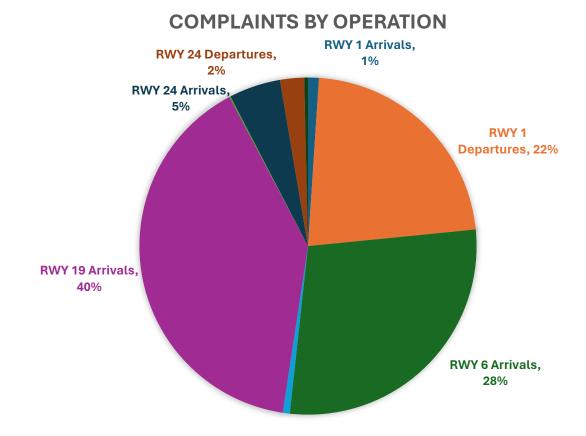

## April 2024 Noise Complaints

| Top 5 Complaints by Community |            |                                   |  |
|-------------------------------|------------|-----------------------------------|--|
| Community                     | Households | Primary source of complaint       |  |
| Cresskill                     | 10         | RWY 24 Arrivals                   |  |
| Hackensack_                   | 8          | RWY 19 Arrivals, RWY 1 Departures |  |
| Westwood                      | 6          | RWY 24 Arrivals                   |  |
| Rutherford                    | 5          | RWY 24 Departures, RWY 6 Arrivals |  |
| Demarest                      |            |                                   |  |
| Tenafly                       | 4          | RWY 24 Arrivals                   |  |