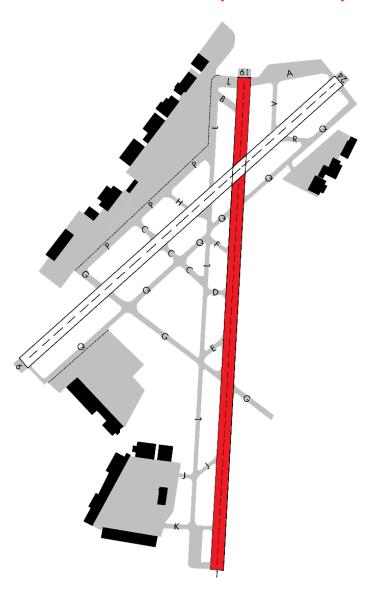

## Saturday 10/19 (2200L) through Sunday 10/20 (0600L)

RWY 1/19 CLOSED (0200Z - 1000Z) RWY 6/24 CLOSED (0200Z - 1000Z)

# Monday 10/21 (0600L - 1000L)

**RWY 6/24 CLOSED (1000Z - 1400Z)** 