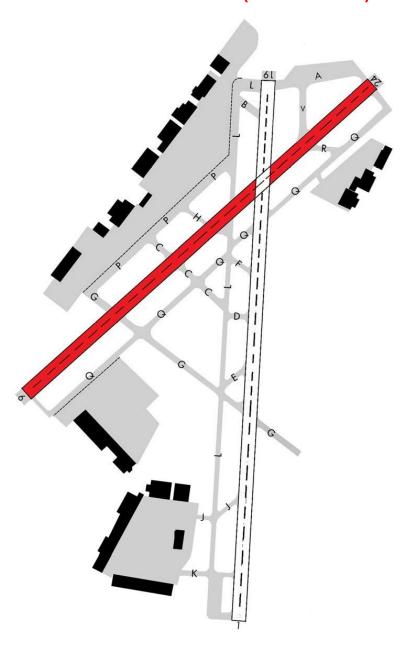

## Friday 10/18 (2200L) through Saturday 10/19 (2200L)

**RWY 1/19 CLOSED (0200Z - 0200Z)** 

- > Open runways will be open full length unless otherwise noted
- > This schedule is subject to change and is weather dependent
- > Users should consult all Notice to Air Missions (NOTAMS) for official information