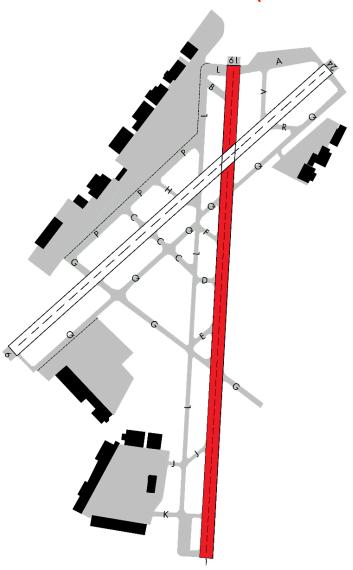

# Thursday 10/17 (2200L) through Friday 10/18 (0700L)

**RWY 1/19 CLOSED (0200Z - 1100Z)** 

- > Open runways will be open full length unless otherwise noted
- > This schedule is subject to change and is weather dependent
- > Users should consult all Notice to Air Missions (NOTAMS) for official information

## Tuesday 10/22 (2200L) through Wednesday 10/23 (0700L)

**RWY 1/19 CLOSED (0200Z - 1100Z)** 

- > Open runways will be open full length unless otherwise noted
- > This schedule is subject to change and is weather dependent
- > Users should consult all Notice to Air Missions (NOTAMS) for official information

## Wednesday 10/23 (2200L) through Thursday 10/24 (0700L)

**RWY 1/19 CLOSED (0200Z - 1100Z)** 

- > Open runways will be open full length unless otherwise noted
- > This schedule is subject to change and is weather dependent
- > Users should consult all Notice to Air Missions (NOTAMS) for official information

## Thursday 10/24 (2200L) through Friday 10/25 (0700L)

**RWY 1/19 CLOSED (0200Z - 1100Z)** 

- > Open runways will be open full length unless otherwise noted
- > This schedule is subject to change and is weather dependent
- > Users should consult all Notice to Air Missions (NOTAMS) for official information