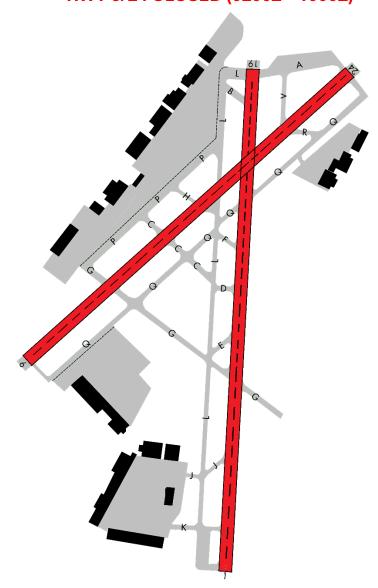

## Saturday 10/19 (2200L) through Sunday 10/20 (0600L)

RWY 1/19 CLOSED (0200Z - 1000Z) RWY 6/24 CLOSED (0200Z - 1000Z)

# No Recall Available Closed to Fixed Wing Traffic

- > Open runways will be open full length unless otherwise noted
- > This schedule is subject to change and is weather dependent
- > Users should consult all Notice to Air Missions (NOTAMS) for official information