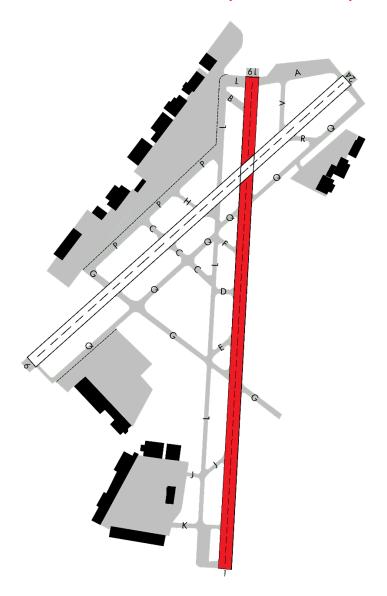

## Monday 10/21 (2200L) through Tuesday 10/22 (1200L)

**RWY 1/19 CLOSED (0200Z - 1600Z)** 

- > Open runways will be open full length unless otherwise noted
- > This schedule is subject to change and is weather dependent
- > Users should consult all Notice to Air Missions (NOTAMS) for official information

## Friday 10/25 (2200L) through Sunday 10/27 (1200L)

**RWY 1/19 CLOSED (0200Z - 1600Z)** 

- > Open runways will be open full length unless otherwise noted
- > This schedule is subject to change and is weather dependent
- > Users should consult all Notice to Air Missions (NOTAMS) for official information