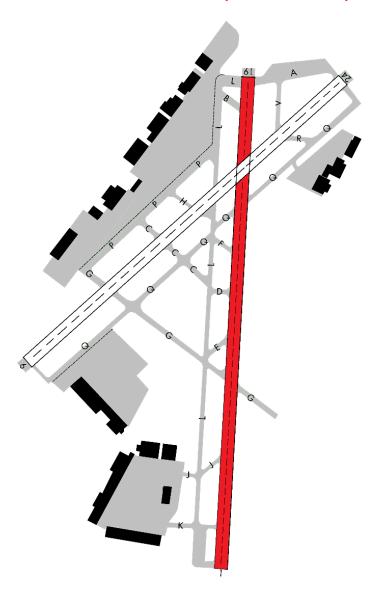

# Monday 11/18 (2200L) through Tuesday 11/19 (1200L)

**RWY 1/19 CLOSED (0300Z - 1700Z)** 

- > Open runways will be open full length unless otherwise noted
- > This schedule is subject to change and is weather dependent
- > Users should consult all Notice to Air Missions (NOTAMS) for official information

# Tuesday 11/19 (2200L) through Wednesday 11/20 (0700L)

**RWY 1/19 CLOSED (0300Z - 1700Z)** 

- > Open runways will be open full length unless otherwise noted
- > This schedule is subject to change and is weather dependent
- > Users should consult all Notice to Air Missions (NOTAMS) for official information

## Wednesday 11/20 (2200L) through Thursday 11/21 (0700L)

**RWY 1/19 CLOSED (0300Z - 1200Z)** 

- > Open runways will be open full length unless otherwise noted
- > This schedule is subject to change and is weather dependent
- > Users should consult all Notice to Air Missions (NOTAMS) for official information

# Thursday 11/21 (2200L) through Friday 11/22 (0700L)

**RWY 1/19 CLOSED (0300Z - 1200Z)** 

- > Open runways will be open full length unless otherwise noted
- > This schedule is subject to change and is weather dependent
- > Users should consult all Notice to Air Missions (NOTAMS) for official information

## Friday 11/22 (2200L) through Sunday 11/24 (1200L)

**RWY 1/19 CLOSED (0300Z - 1700Z)** 

- > Open runways will be open full length unless otherwise noted
- > This schedule is subject to change and is weather dependent
- > Users should consult all Notice to Air Missions (NOTAMS) for official information