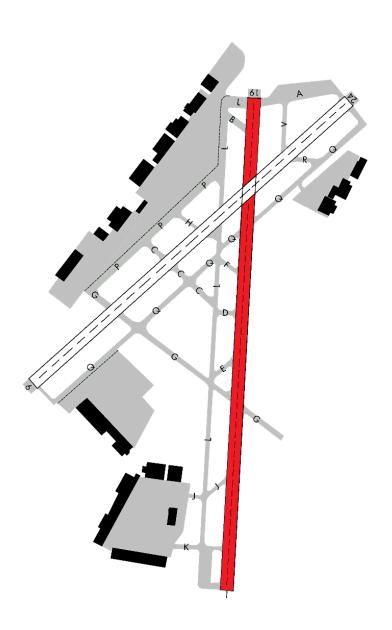

# Monday 11/18 (2200L) through Tuesday 11/19 (1200L)

**RWY 1/19 CLOSED (0300Z - 1700Z)** 

- > Open runways will be open full length unless otherwise noted
- > This schedule is subject to change and is weather dependent
- > Users should consult all Notice to Air Missions (NOTAMS) for official information

# Tuesday 11/19 (2200L) through Wednesday 11/20 (0700L)

**RWY 1/19 CLOSED (0300Z - 1700Z)** 

- > Open runways will be open full length unless otherwise noted
- > This schedule is subject to change and is weather dependent
- > Users should consult all Notice to Air Missions (NOTAMS) for official information

## Wednesday 11/20 (2200L) through Thursday 11/21 (0700L)

**RWY 1/19 CLOSED (0300Z - 1200Z)** 

- > Open runways will be open full length unless otherwise noted
- > This schedule is subject to change and is weather dependent
- > Users should consult all Notice to Air Missions (NOTAMS) for official information

# Thursday 11/21 (2200L) through Friday 11/22 (0700L)

**RWY 1/19 CLOSED (0300Z - 1200Z)** 

- > Open runways will be open full length unless otherwise noted
- > This schedule is subject to change and is weather dependent
- > Users should consult all Notice to Air Missions (NOTAMS) for official information

## Friday 11/22 (2200L) through Sunday 11/24 (1200L)

**RWY 1/19 CLOSED (0300Z - 1700Z)** 

- > Open runways will be open full length unless otherwise noted
- > This schedule is subject to change and is weather dependent
- > Users should consult all Notice to Air Missions (NOTAMS) for official information