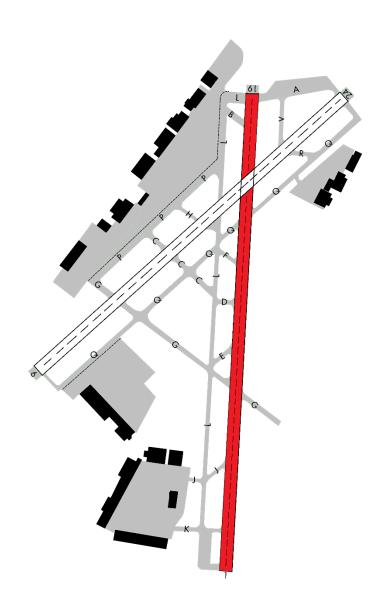

# Monday 11/18 (2200L) through Tuesday 11/19 (1200L)

**RWY 1/19 CLOSED (0300Z - 1700Z)** 

- > Open runways will be open full length unless otherwise noted
- > This schedule is subject to change and is weather dependent
- > Users should consult all Notice to Air Missions (NOTAMS) for official information

# Tuesday 11/19 (2200L) through Wednesday 11/20 (0700L)

**RWY 1/19 CLOSED (0300Z - 1700Z)** 

- > Open runways will be open full length unless otherwise noted
- > This schedule is subject to change and is weather dependent
- > Users should consult all Notice to Air Missions (NOTAMS) for official information

## Wednesday 11/20 (2200L) through Thursday 11/21 (0700L)

**RWY 1/19 CLOSED (0300Z - 1200Z)** 

- > Open runways will be open full length unless otherwise noted
- > This schedule is subject to change and is weather dependent
- > Users should consult all Notice to Air Missions (NOTAMS) for official information

# Thursday 11/21 (2200L) through Friday 11/22 (0700L)

**RWY 1/19 CLOSED (0300Z - 1200Z)** 

- > Open runways will be open full length unless otherwise noted
- > This schedule is subject to change and is weather dependent
- > Users should consult all Notice to Air Missions (NOTAMS) for official information

## Friday 11/22 (2200L) through Sunday 11/24 (1200L)

**RWY 1/19 CLOSED (0300Z - 1700Z)** 

- > Open runways will be open full length unless otherwise noted
- > This schedule is subject to change and is weather dependent
- > Users should consult all Notice to Air Missions (NOTAMS) for official information