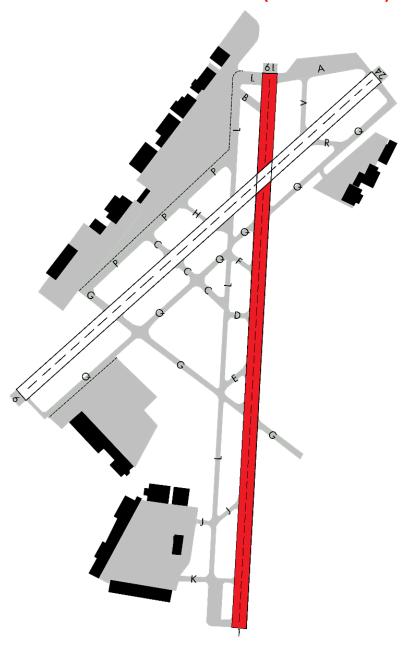

## **RWY 1/19 CLOSED (0300Z - 1700Z)**

- > Open runways will be open full length unless otherwise noted
- > This schedule is subject to change and is weather dependent
- > Users should consult all Notice to Air Missions (NOTAMS) for official information

ISSUED: November 14, 2024

FOR THE PERIOD OF: November 15 - November 24, 2024