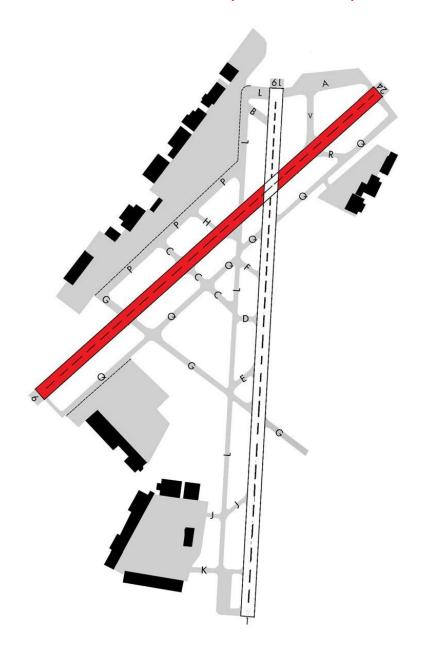

# Monday 11/18 (0700L - 1100L)

**RWY 6/24 CLOSED (1200Z - 1600Z)** 

### **30 Minute Recall**

- > Open runways will be open full length unless otherwise noted
- > This schedule is subject to change and is weather dependent
- > Users should consult all Notice to Air Missions (NOTAMS) for official information