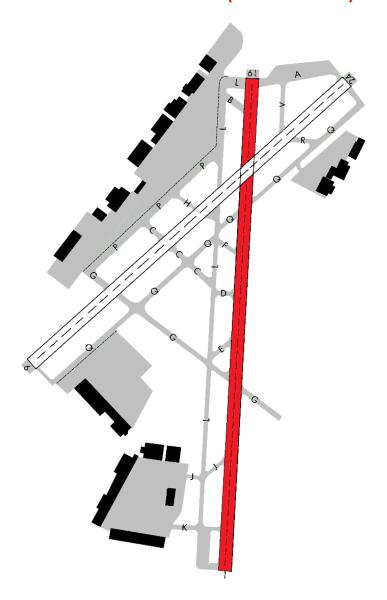

## **RWY 1/19 CLOSED (0300Z - 1700Z)**

- > Open runways will be open full length unless otherwise noted
- > This schedule is subject to change and is weather dependent
- > Users should consult all Notice to Air Missions (NOTAMS) for official information