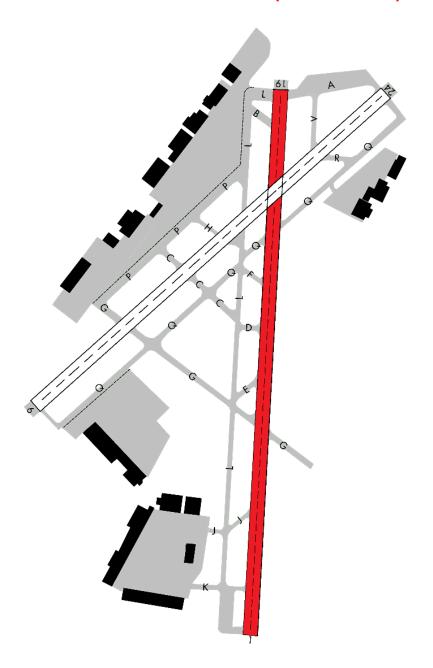

#### TEB MAINTENANCE BULLETIN #1224-3

ISSUED: December 19, 2024

FOR THE PERIOD OF: December 22, 2024 - December 28, 2024

# Tuesday 12/24 (0700L - 1200L)

**RWY 1/19 CLOSED (1200Z - 1700Z)** 

### **30 Minute Recall**

- > Open runways will be open full length unless otherwise noted
- > This schedule is subject to change and is weather dependent
- > Users should consult all Notice to Air Missions (NOTAMS) for official information