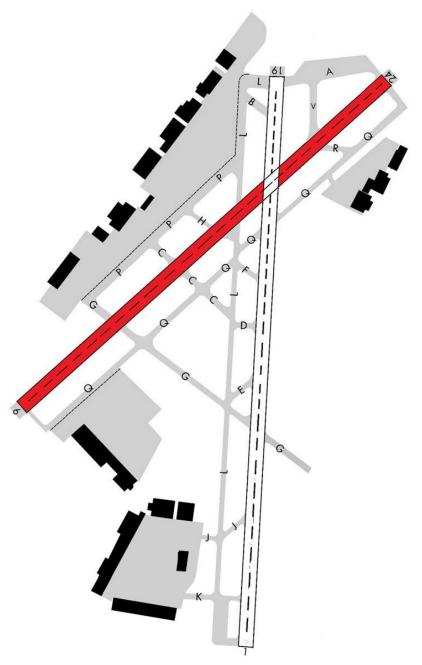

#### TEB MAINTENANCE BULLETIN #1224-3

ISSUED: December 19, 2024

FOR THE PERIOD OF: December 22, 2024 - December 28, 2024

# Monday 12/23 (0700L - 1100L)

**RWY 6/24 CLOSED (1200Z - 1600Z)** 

### **30 Minute Recall**

- > Open runways will be open full length unless otherwise noted
- > This schedule is subject to change and is weather dependent
- > Users should consult all Notice to Air Missions (NOTAMS) for official information