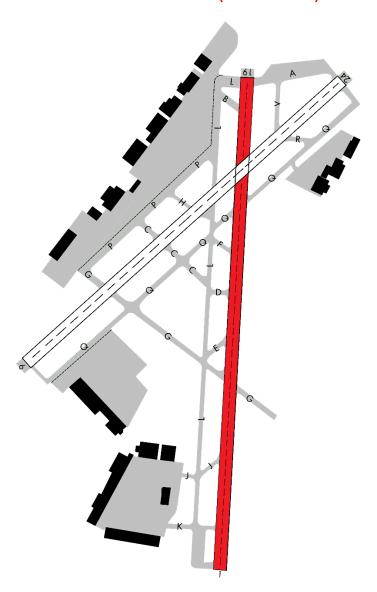

# Tuesday 1/21 (0600L - 1200L)

**RWY 1/19 CLOSED (1100Z - 1700Z)** 

### **30 Minute Recall**

- > Open runways will be open full length unless otherwise noted
- > This schedule is subject to change and is weather dependent
- > Users should consult all Notice to Air Missions (NOTAMS) for official information