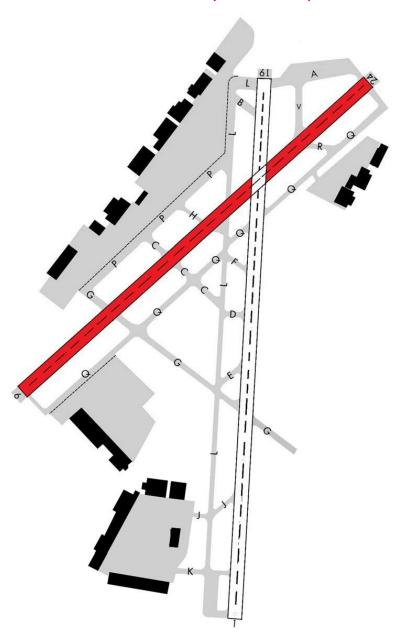

# Monday 1/20 (0700L - 1100L)

**RWY 6/24 CLOSED (1200Z - 1600Z)** 

### **30 Minute Recall**

- > Open runways will be open full length unless otherwise noted
- > This schedule is subject to change and is weather dependent
- > Users should consult all Notice to Air Missions (NOTAMS) for official information