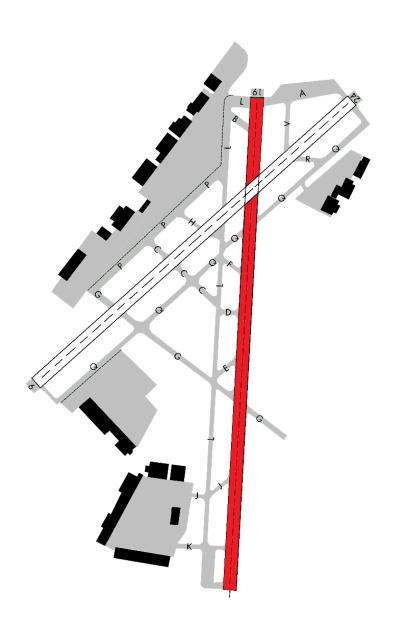

# Friday 1/24 (2200L) through Saturday 1/25 (1800L)

**RWY 1/19 CLOSED (0300Z - 2300Z)** 

### No Recall Available

- > Open runways will be open full length unless otherwise noted
- > This schedule is subject to change and is weather dependent
- > Users should consult all Notice to Air Missions (NOTAMS) for official information