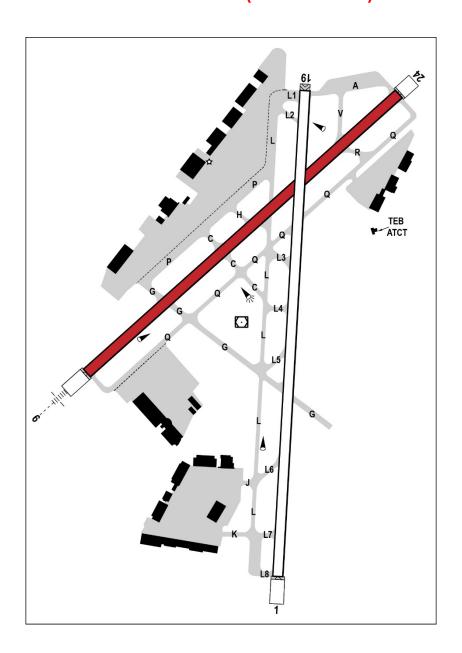

#### TEB MAINTENANCE BULLETIN #0225-3

ISSUED: February 20, 2025

FOR THE PERIOD OF: February 21 - February 28, 2025

# Monday 2/24 (0700L - 1200L)

**RWY 6/24 CLOSED (1200Z – 1700Z)** 

### No Recall Available

- > Open runways will be open full length unless otherwise noted
- > This schedule is subject to change and is weather dependent
- > Users should consult all Notice to Air Missions (NOTAMS) for official information