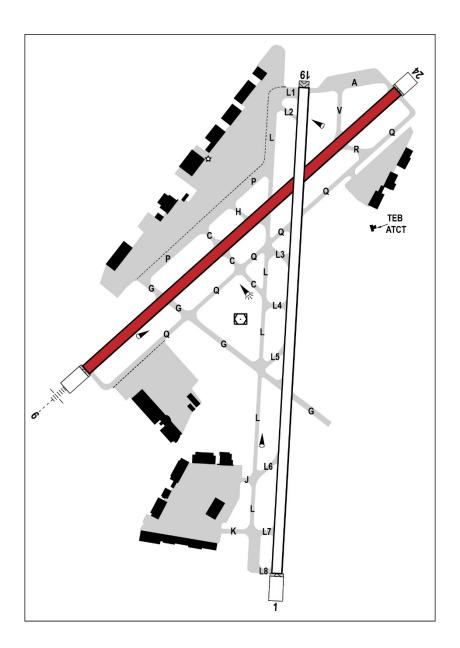

#### TEB MAINTENANCE BULLETIN #0225-3

ISSUED: February 20, 2025

FOR THE PERIOD OF: February 21 - February 28, 2025

# Friday 2/21 (0700L - 1200L)

**RWY 6/24 CLOSED (1200Z - 1700Z)** 

### **30 Minute Recall**

- > Open runways will be open full length unless otherwise noted
- > This schedule is subject to change and is weather dependent
- > Users should consult all Notice to Air Missions (NOTAMS) for official information