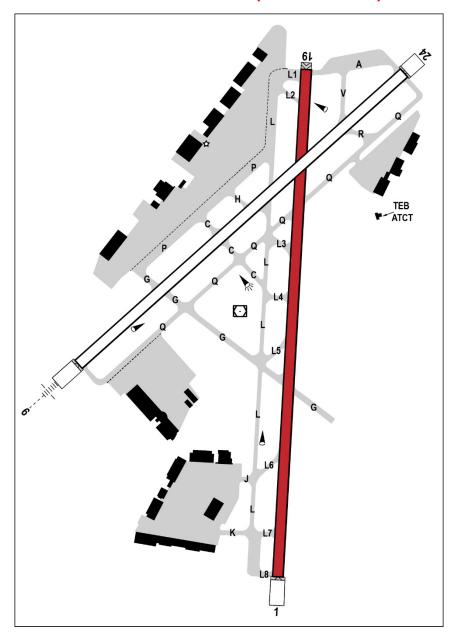

#### TEB MAINTENANCE BULLETIN #0225-3

ISSUED: February 20, 2025

FOR THE PERIOD OF: February 21 - February 28, 2025

## Wednesday 2/26 (0700L - 1200L)

**RWY 1/19 CLOSED (1200Z - 1700Z)** 

### No Recall Available

- > Open runways will be open full length unless otherwise noted
- > This schedule is subject to change and is weather dependent
- > Users should consult all Notice to Air Missions (NOTAMS) for official information