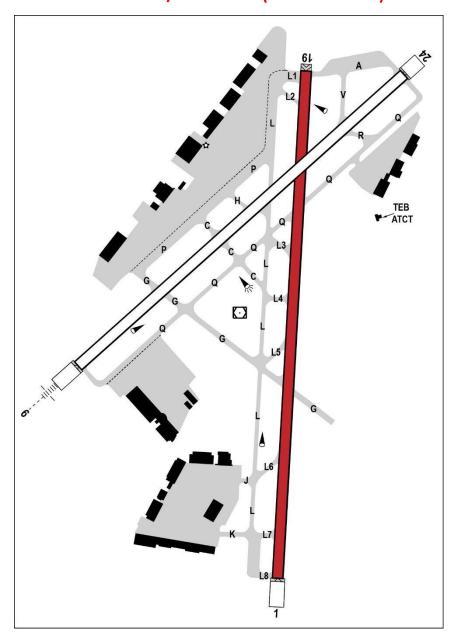

### TEB MAINTENANCE BULLETIN #0401-1

ISSUED: March 27, 2025

FOR THE PERIOD OF: March 30 - April 5, 2025

# Tuesday 4/1 (0700L - 1200L)

**RWY 01/19 CLOSED (1100Z - 1600Z)** 

### **30 Minute Recall**

- Open runways will be open full length unless otherwise noted
- O This schedule is subject to change and is weather dependent
- Users should consult all Notice to Air Missions (NOTAMS) for official information