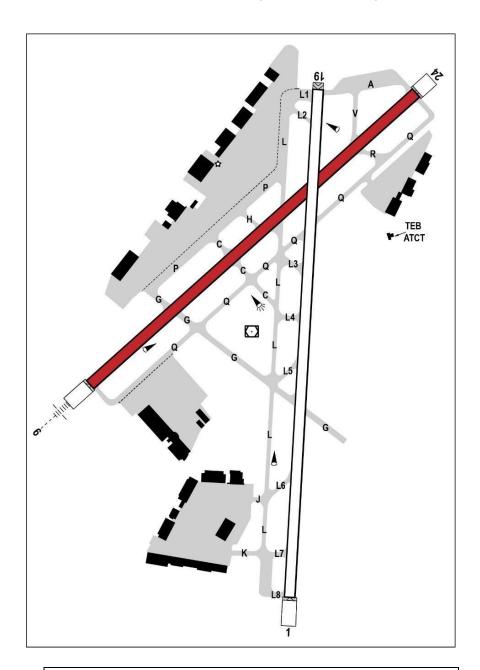

#### TEB MAINTENANCE BULLETIN #0401-1

ISSUED: March 27, 2025

FOR THE PERIOD OF: March 30 - April 5, 2025

# Wednesday 4/2 (0700L - 1200L)

**RWY 6/24 CLOSED (1100Z - 1600Z)** 

## **30 Minute Recall**

- Open runways will be open full length unless otherwise noted
- O This schedule is subject to change and is weather dependent
- Users should consult all Notice to Air Missions (NOTAMS) for official information