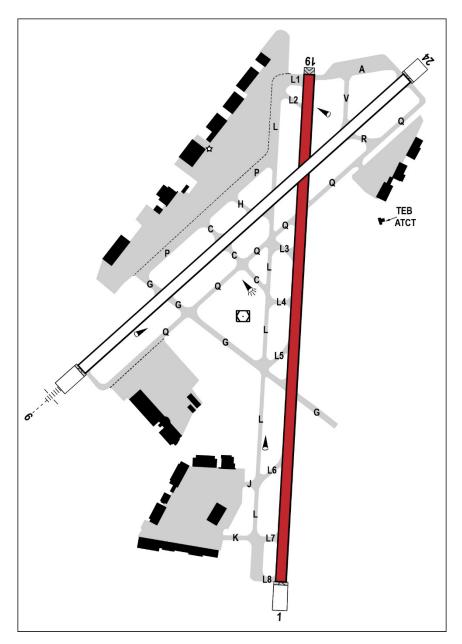

#### TEB MAINTENANCE BULLETIN #0425-3

**ISSUED: April 17, 2025** 

FOR THE PERIOD OF: April 18 - April 25, 2025

# Monday 4/21 (0700L - 1200L)

**RWY 6/24 CLOSED (1100Z - 1600Z)** 

## **30 Minute Recall**

- > Open runways will be open full length unless otherwise noted
- > This schedule is subject to change and is weather dependent
- > Users should consult all Notice to Air Missions (NOTAMS) for official information