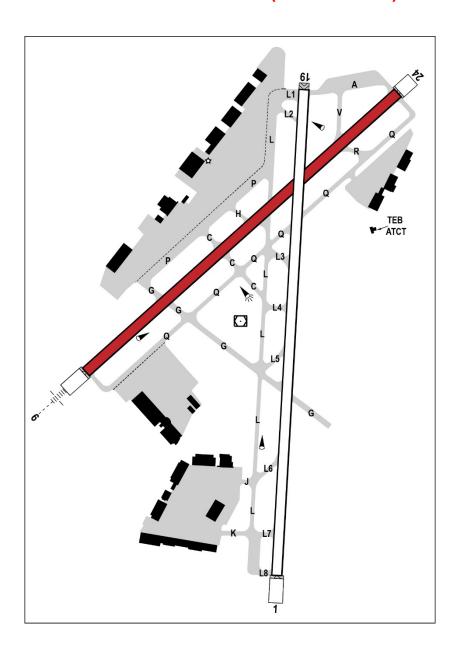

### TEB MAINTENANCE BULLETIN #0425-3

**ISSUED: April 17, 2025** 

FOR THE PERIOD OF: April 18 - April 25, 2025

# Tuesday 4/22 (0700L - 1200L)

**RWY 1/19 CLOSED (1100Z – 1600Z)** 

## **30 Minute Recall**

- > Open runways will be open full length unless otherwise noted
- > This schedule is subject to change and is weather dependent
- > Users should consult all Notice to Air Missions (NOTAMS) for official information