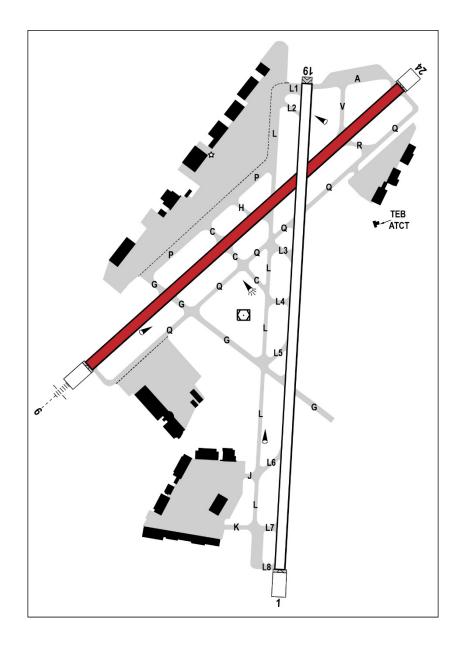

#### RWY 6/24 CLOSED (1000Z - 1600Z)

## **30 Minute Recall**

- > Open runways will be open full length unless otherwise noted
- > This schedule is subject to change and is weather dependent
- > Users should consult all Notice to Air Missions (NOTAMS) for official information