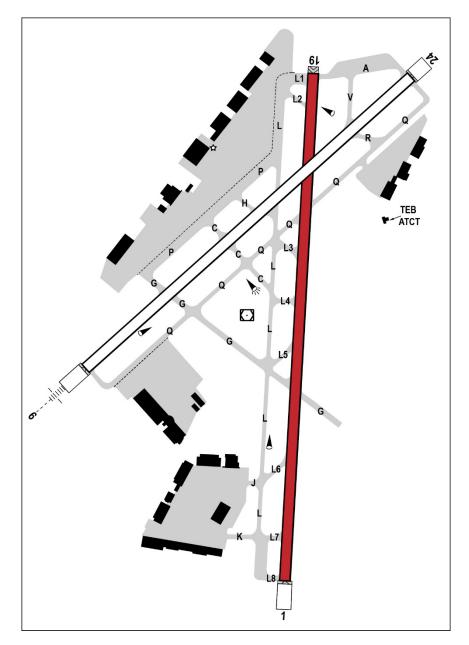

### RWY 1/19 CLOSED (1000Z - 1600Z)

#### **30 Minute Recall**

- > Open runways will be open full length unless otherwise noted
- > This schedule is subject to change and is weather dependent
- > Users should consult all Notice to Air Missions (NOTAMS) for official information