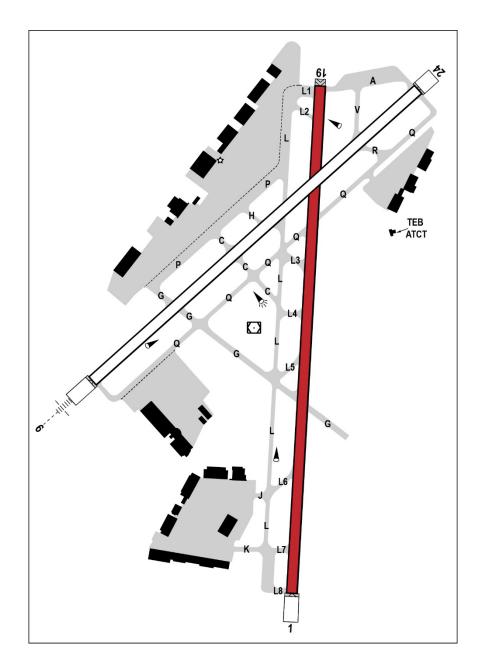

ISSUED: June 19, 2025

FOR THE PERIOD OF: June 19 – June 29, 2025

## Friday 6/27 through Sunday 6/29 (2200L - 1200L)

#### RWY 1/19 CLOSED (0200Z - 1600Z)

#### TWY Q BTN TWY L & SIG. EAST CLOSED (0200Z - SAT 1900Z)

### No Recall Available

- > Open runways will be open full length unless otherwise noted
- > This schedule is subject to change and is weather dependent
- > Users should consult all Notice to Air Missions (NOTAMS) for official information