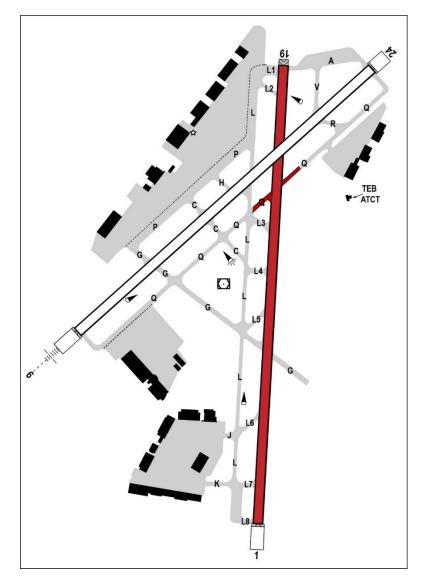

#### Friday 6/20 through Sunday 6/22 (2200L – 1200L)

RWY 1/19 CLOSED (0200Z - 1600Z)

TWY L SOUTH OF TWY J CLOSED (0200Z-1600Z)

TWY K CLOSED (0200Z-1600Z)

TWY Q BTN TWY L & SIG. EAST CLOSED (0200Z - SAT 1900Z)

# Monday 6/23 (0515L – 1200L)

RWY 6/24 CLOSED (0915Z - 1600Z)

# Tuesday 6/24 (0515L – 1200L)

RWY 1/19 CLOSED (0915Z - 1600Z)

### TWY H CLOSED (1100Z - 1900Z)

#### RWY 1/19 CLOSED (0200Z - 1600Z)

#### TWY Q BTN TWY L & SIG. EAST CLOSED (0200Z - SAT 1900Z)