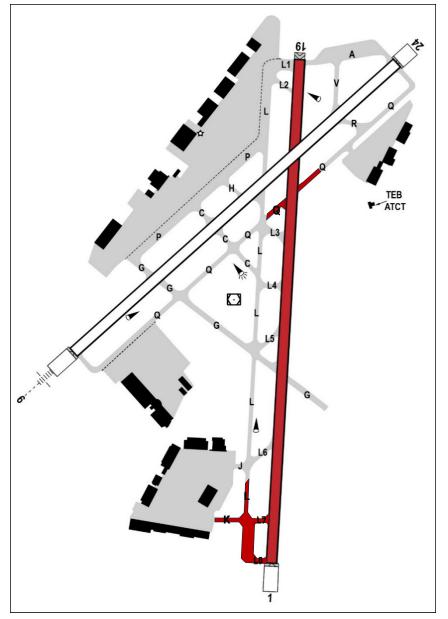

ISSUED: June 19, 2025

FOR THE PERIOD OF: June 19 – June 29, 2025

#### Friday 6/20 through Sunday 6/22 (2200L – 1200L)

RWY 1/19 CLOSED (0200Z - 1600Z)

TWY L SOUTH OF TWY J CLOSED (0200Z-1600Z)

TWY K CLOSED (0200Z-1600Z)

TWY Q BTN TWY L & SIG. EAST CLOSED (0200Z - SAT 1900Z)

#### No Recall Available

- > Open runways will be open full length unless otherwise noted
- > This schedule is subject to change and is weather dependent
- > Users should consult all Notice to Air Missions (NOTAMS) for official information