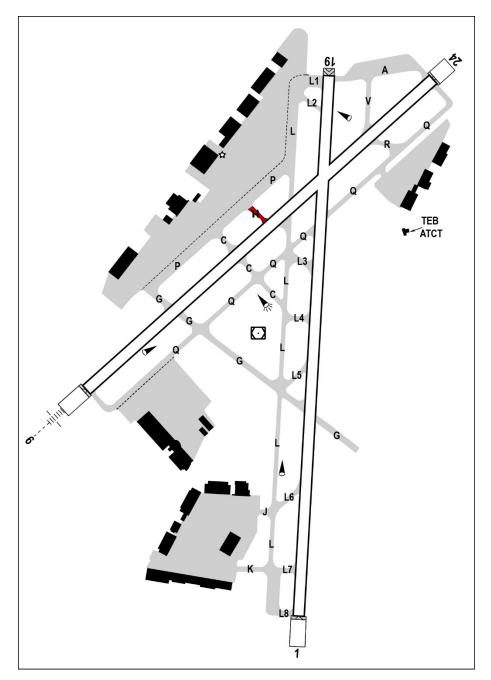

ISSUED: June 19, 2025

FOR THE PERIOD OF: June 19 – June 29, 2025

## Friday 6/27 (0700L – 1500L)

### TWY H CLOSED (1100Z - 1900Z)

#### No Recall Available

- > Open runways will be open full length unless otherwise noted
- > This schedule is subject to change and is weather dependent
- > Users should consult all Notice to Air Missions (NOTAMS) for official information