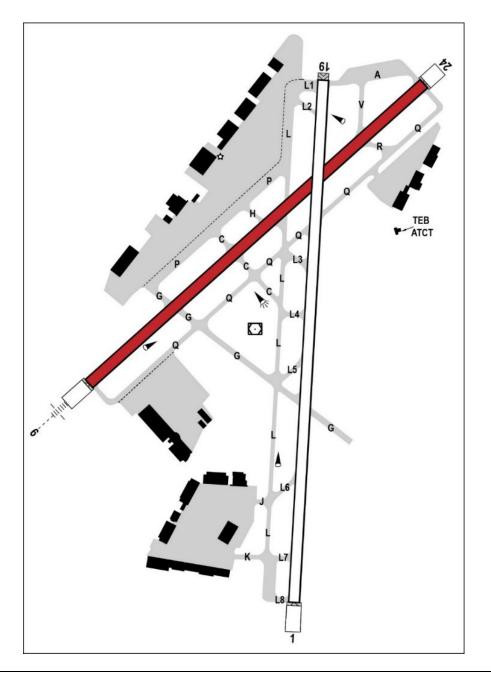

ISSUED: June 19, 2025

FOR THE PERIOD OF: June 19 – June 29, 2025

# Tuesday 6/24 (0515L – 1200L)

RWY 1/19 CLOSED (0915Z - 1600Z)

### **30 Minute Recall**

- > Open runways will be open full length unless otherwise noted
- > This schedule is subject to change and is weather dependent
- > Users should consult all Notice to Air Missions (NOTAMS) for official information